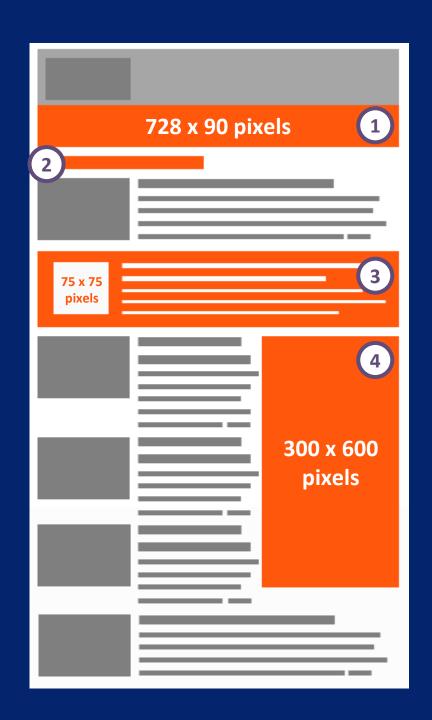

# **Total of 4 advert placements**

1

#### Leaderboard

Dimensions: 728 x 90 pixels (width x height) File type: GIF, PNG, JPG - static image only

2

#### **Text Advert**

**Image dimensions**: 75 x 75 pixels (width x height) **Image file type:** GIF, PNG, JPG - static image only

**Title:** 50 characters maximum (including spacing and punctuation) **Text:** 100 characters minimum, 250 characters maximum (including

## **Half Page**

Dimensions: 300 x 600 (width x height)
File type: GIF, PNG, JPG - static image only